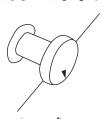

#### Defrosting and Draining The Freezer

- Defrostwheneverthe frost becomes 1/4" thick. Neverusea sharp or metallicinstrumento removethe frost as it may damagethe cooling coils. (A punctured coil will void the warranty)
- Turn the temperaturecontrol to OFF position and unplug the unit.
   For draining, place a tray beneath the outer drain plug. Pull out the drain dial (seefig. #2a) and rotate it so that the arrow points down ward. This will let the water flow out into the tray
- Remove the drain plug from the inside of the freezer (see fig. #2b).
   Defrosting usually takes a few hours. To defrost faster keep the freezer door open. When done, push the drain dial in and turn the arrow to the up position. Re-plug the drain plug inside the freezer compartment Note: monitor the container under the drain to avoid over flow
- Wipe the interior of the freezerand replace the electrical plug in the electrical outlet.
- Resetthe temperature control to the desired setting

#### ازالة الصقيع و التصريف

- عندما لسمك التاج يصل الى "1/4 يجب على از الة الصقيع فى الوقت, لا
   تستخدم الادوات الحادة او الحديدية , لكى لا تضر أنبوب ملتف لنظام التبرد (
   أنبوب ملتف ليس فى نطاق ضمن الاصلاح)
- وضع جهاز تحكم درجة الحرارة في "OFF", قلع قابس مصدر الطاقة خلال التصريف, وضع طبق الماء تحت سدادة ثقب التصريف الارتشاحي الخارجي, و قلع سدادة ثقب التصريف الارتشاحي الخارجي (يرالجع الى الصورة 2a), و دور السهم الى تجاه تحتى فالماء يسيل الى طبق
- أخذ سدادة ثقب التصريف الارتشاحي الداخلي (يراجع الى الصورة 26), على العادة از الة الصقيع تحتاج الى بضع ساعات يمكن يسرع عملية از الة الصقيع بفتح بأب الثلاجة بعد انتهاء عملية از الة الصقيع وضع اسدادة ثقب التصريف الارتشاحي الخارجي الى الداخل و جعل السهم الى الفوق و يعاد سدادة ثقب التصريف التصريف الارتشاحي الداخلي داخل الثلاجة
  - ا بعد از إلة الصقيع, ينظف الثلاجة داخليا, و بعد ذالك يوصل الى الطاقة
    - يقدر درجة الحرارة من الجديد

الرسم 2b

الرسم 2a